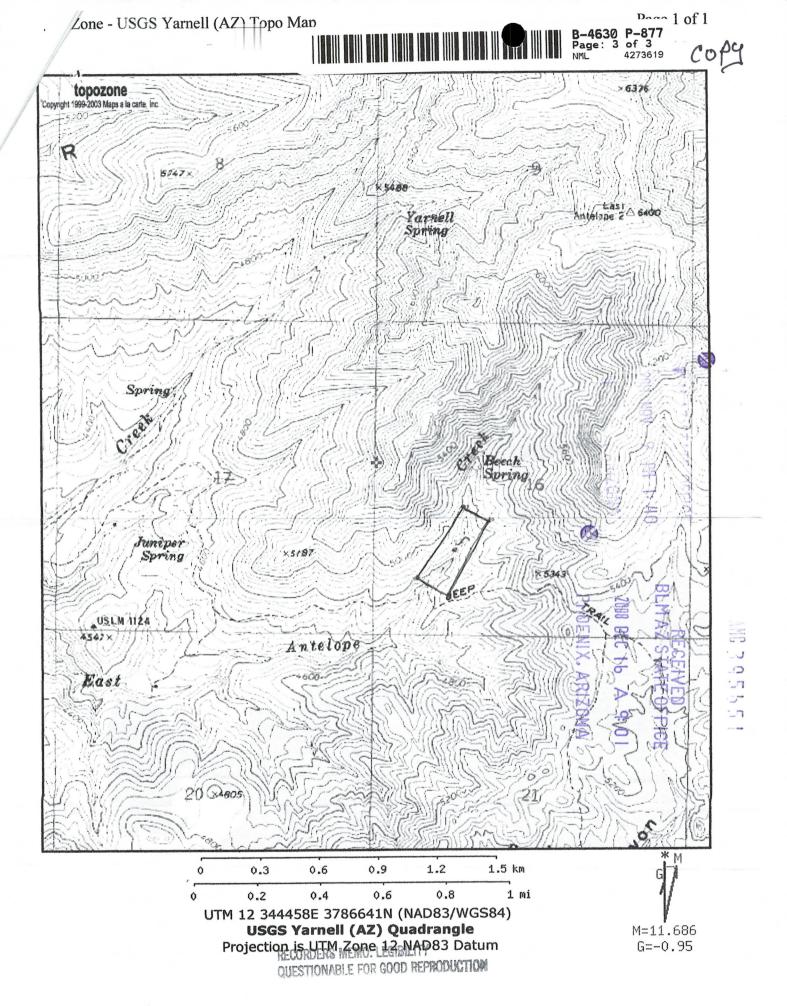

#### Mining Claim(s) Declared Null and Void Ab Initio

Pursuant to Title 43 Code of Federal Regulations (CFR) 3832.1, this office received your notice(s) of location for recording mining claims. In accordance with 43 CFR 3833.91, the claim(s) listed above is/are hereby declared null and void ab initio for the reason indicated below. A copy of the Master Title Plat is enclosed for your convenience, if applicable.

The federal government does not own the mineral estate in the land where you located your claims. Therefore, you cannot have a federal mining claim. The surface was reconveyed to the government, however the state of Arizona retained the minerals.