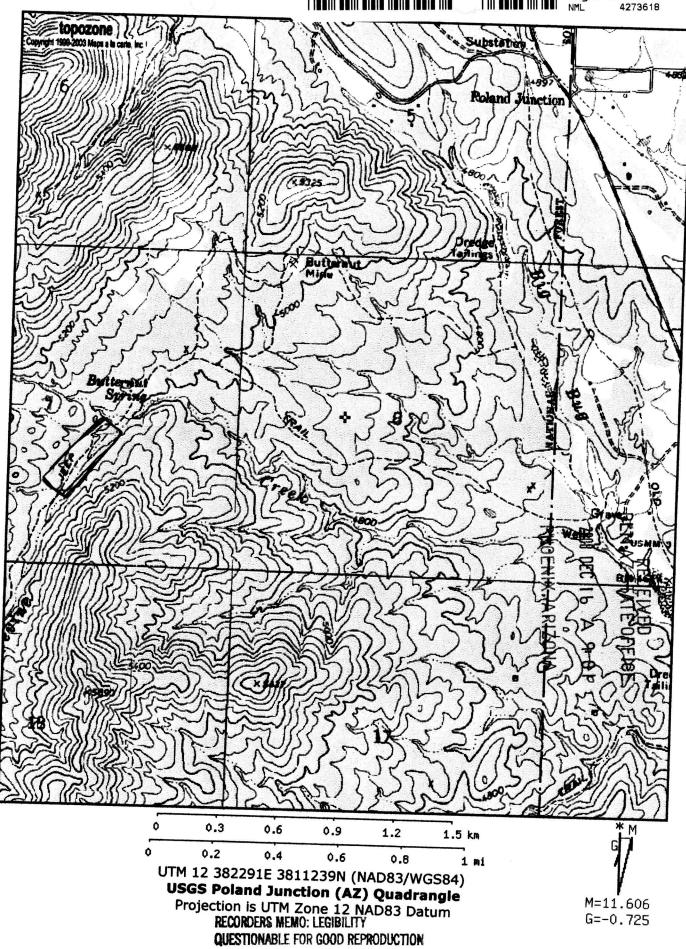

#### **DECISION**

CHRISTINE and DAVID MANTHEY

21110 FONDANT AVE. N.

FOREST LAKE, MN 55025-9759

This decision affects those claims shown

in the block below.

AMC395649 GRAPEVINE CREEK

## MÍNING CLAIMS DECLARED FORFEIT

The mining claims listed above have been declared forfeit as of September 1, 2013, for failure to timely file the required maintenance fee payment or small miner's maintenance fee waiver (waiver).

### NOTICE

SHELLY WILDES 2201 SW 28TH ST VILLA #14 OKEECHOBEE, FLORIDA 34974 This Notice Affects Those Claims Shown in the Block Below.

AMC395650 BIG CACTUS CREEK

AMC395650 BIG CACTUS CREEK