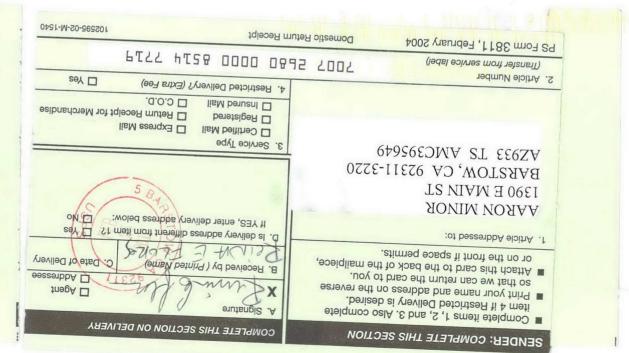

#### COMPLETE THIS SECTION ON DELIVERY SENDER: COMPLETE THIS SECTION A. Signature ■ Complete items 1, 2, and 3. Also complete ☐ Agent item 4 if Restricted Delivery is desired. X ☐ Addressee ■ Print your name and address on the reverse B. Received by (Printed Name) so that we can return the card to you. C. Date of Delivery Attach this card to the back of the mailpiece, or on the front if space permits. 1. Article Addressed to: If YES, enter delivery address below: SHELLY WILDES 2201 SW 28TH ST VILLA #14 OKEECHOBEE, FLORIDA 34974 3. Service Type AZ933 TS AMC395649 ☐ Express Mail ☐ Certified Mail □ Return Receipt for Merchandise ☐ Registered ☐ C.O.D. ☐ Insured Mail ☐ Yes 4. Restricted Delivery? (Extra Fee) 2. Article Number 7007 2680 0000 8514 7702 (Transfer from service label) 102595-02-M-1540 Domestic Return Receipt