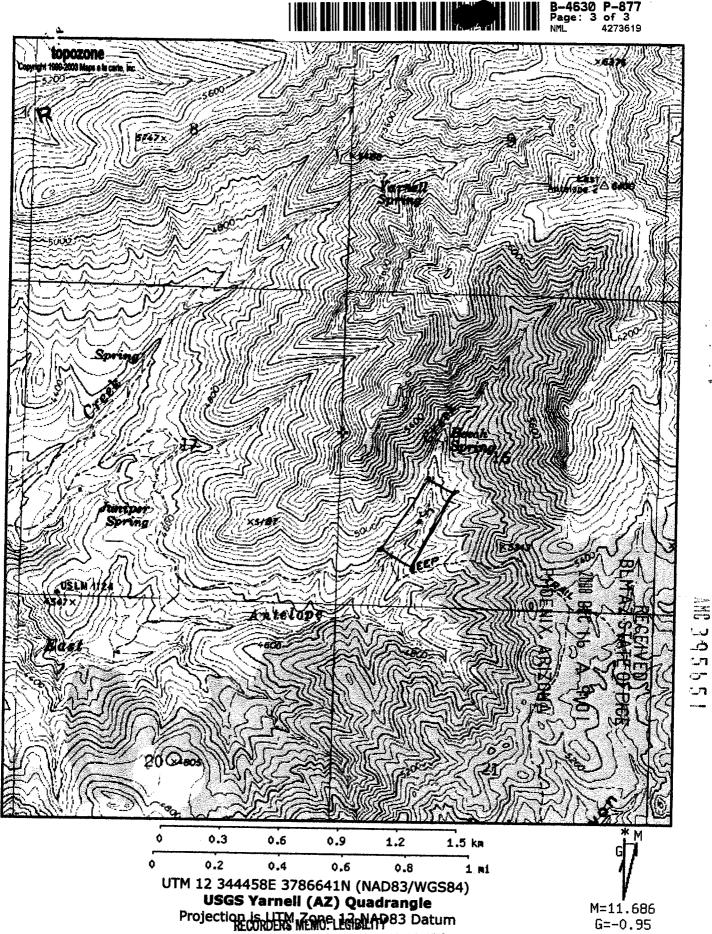

AMC395651 Golden Dreams

#### Mining Claim(s) Declared Null and Void Ab Initio

Pursuant to Title 43 Code of Federal Regulations (CFR) 3832.1, this office received your notice(s) of location for recording mining claims. In accordance with 43 CFR 3833.91, the claim(s) listed above is/are hereby declared null and void ab initio for the reason indicated below. A copy of the Master Title Plat is enclosed for your convenience, if applicable.

The federal government does not own the mineral estate in the land where you located your claims. Therefore, you cannot have a federal mining claim. The surface was reconveyed to the government, however the state of Arizona retained the minerals.